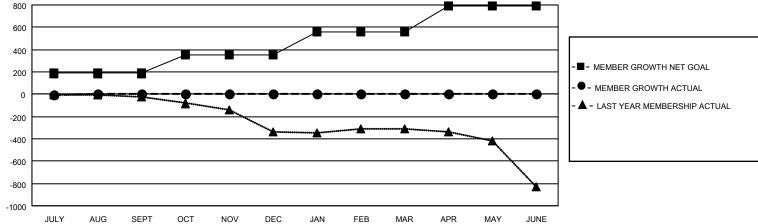

## GMT MONTHLY MEMBERSHIP PROGRESS REPORT

Multiple District 105

Results as of: 7/31/2024

**LOCATION: UNITED KINGDOM** 

GMT CA 4

| Clubs                 |               |           |               | Members               |                        |                         |                                                    |  |
|-----------------------|---------------|-----------|---------------|-----------------------|------------------------|-------------------------|----------------------------------------------------|--|
| RESULTS FOR 2024-2025 |               |           |               | RESULTS FOR 2024-2025 |                        |                         |                                                    |  |
| QUARTER               | NEW CLUB GOAL | NEW CLUBS | DROPPED CLUBS | QUARTER MEME          | BER GROWTH NET<br>GOAL | MEMBER GROWTH<br>ACTUAL | DROPPED<br>MEMBERS ACTUAL<br>(including transfers) |  |
| JULY/AUG/SEPT         | 0             | 1         | 1             | JULY/AUG/SEPT         | 187                    | 144                     | 115                                                |  |
| OCT/NOV/DEC           | 1             | 0         | 0             | OCT/NOV/DEC           | 163                    | 0                       | 0                                                  |  |
| JAN/FEB/MAR           | 1             | 0         | 0             | JAN/FEB/MAR           | 207                    | 0                       | 0                                                  |  |
| APR/MAY/JUNE          | 5             | 0         | 0             | APR/MAY/JUNE          | 238                    | 0                       | 0                                                  |  |

## GOALS AND ACTUAL MEMBERS CUMULATIVE

| DROPPED CLUBS: 1          |     | 52 CLUBS OF 544 ADDED 1 OR MORE | GENDER DISTRIBUTION        |                |       |
|---------------------------|-----|---------------------------------|----------------------------|----------------|-------|
|                           |     | NEW MEMBERS                     | MALE                       | 6,307 (68.39%) |       |
| DROPPED MEMBERS           |     |                                 | FEMALE                     | 2,915 (31.61%) |       |
| DECEASED                  | 15  | CLICK HERE FOR CUMULATIVE       | TOTAL FAMILY UNIT MEMBERS  |                | 1,219 |
| CLUB CANCELLED 1 OTHER 99 |     | MEMBERSHIP DATA                 | FAMILY MEMBERS PAYING HALF |                | 623   |
| TOTAL                     | 115 |                                 | DOL3                       |                |       |