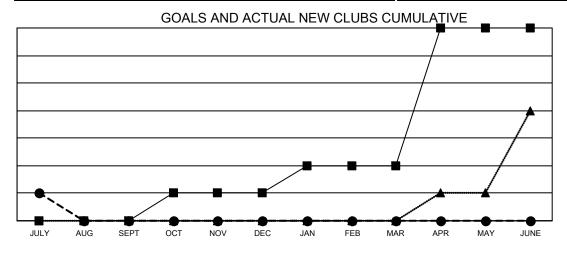

## GMT MONTHLY MEMBERSHIP PROGRESS REPORT

Multiple District 105

Results as of: 7/31/2024

**LOCATION: UNITED KINGDOM** 

GMT CA 4

| Clubs                 |               |           |               | Members               |                        |                         |                                                    |  |
|-----------------------|---------------|-----------|---------------|-----------------------|------------------------|-------------------------|----------------------------------------------------|--|
| RESULTS FOR 2024-2025 |               |           |               | RESULTS FOR 2024-2025 |                        |                         |                                                    |  |
| QUARTER               | NEW CLUB GOAL | NEW CLUBS | DROPPED CLUBS | QUARTER MEME          | BER GROWTH NET<br>GOAL | MEMBER GROWTH<br>ACTUAL | DROPPED<br>MEMBERS ACTUAL<br>(including transfers) |  |
| JULY/AUG/SEPT         | 0             | 1         | 1             | JULY/AUG/SEPT         | 187                    | 144                     | 115                                                |  |
| OCT/NOV/DEC           | 1             | 0         | 0             | OCT/NOV/DEC           | 163                    | 0                       | 0                                                  |  |
| JAN/FEB/MAR           | 1             | 0         | 0             | JAN/FEB/MAR           | 207                    | 0                       | 0                                                  |  |
| APR/MAY/JUNE          | 5             | 0         | 0             | APR/MAY/JUNE          | 238                    | 0                       | 0                                                  |  |

- - CURRENT YEAR GOALS FOR NEW CLUBS
- ● CURRENT YEAR ACTUAL NEW CLUBS
- · ▲ LAST YEAR ACTUAL NEW CLUBS